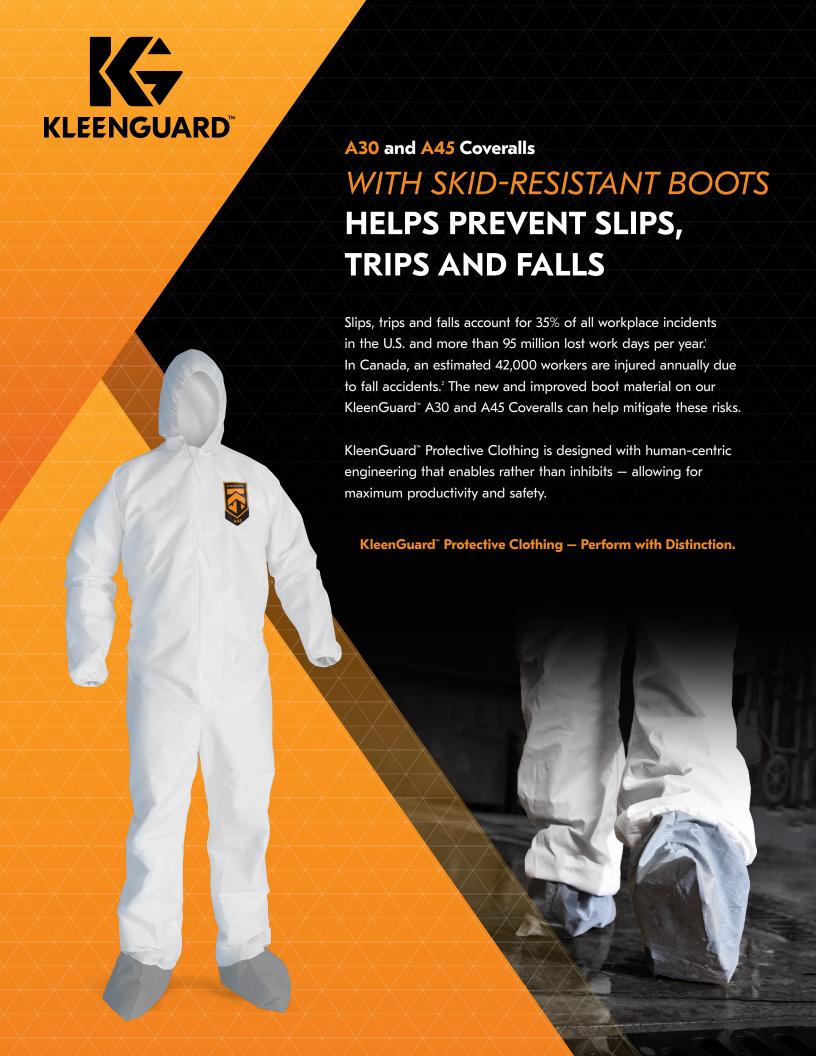

# A30 & A45 COVERALLS

# WITH SKID-**RESISTANT BOOTS**

- Better traction
- Better durability
- ▶ Better visual compliance

Compared to the boot material on our current A30 and A45 coveralls

### Better Traction

Up to 68% improvement in traction on wet and dry surfaces when compared to our former boot material

### Better Durability

Up to 52% improvement in durability when compared to our former boot material, for lower cost-in-use

# Better Compliance

Grey-colored boot material enables easy visual recognition by safety managers to ensure worker compliance